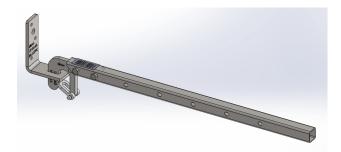

# Steel scaffolding fixing guardrail for wooden structure

Fixing kits allow roof scaffolds and guardrails to be used for safe work.

### **Technical description**

Comprises

1 MOB anchorage (screws not included) ref 20170

1 anti-lift attachment pin ref. 20006

Actions: To work safely

Trades: Slate / Framework / Metal / Tile